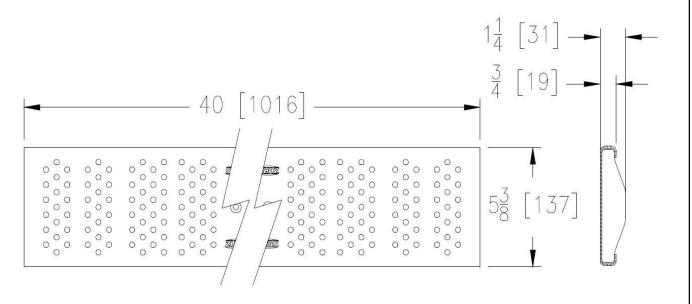

## **Specification**

The Zurn P6-RPS Reinforced Perforated, Stainless Steel Grate, is 5-3/8 inches wide by 40 inches long, weighing 3.8 lbs per linear foot. The grate has an open area of 5.3 square inches per linear foot, DIN Rating of B, ANSI Rating of Medium-Duty, ADA Compliant. Supplied by Trench Drain Supply.

| RPS - Reinf    | orced Perforated         |
|----------------|--------------------------|
| Material: Typ  | e 304 Stainless Steel    |
| DIN Rating:    | Class B                  |
| Weight:        | 3.8 lbs/ft.              |
| Open Area:     | 5.3 in <sup>2</sup> /ft. |
| ANSI Rating    | : Medium-Duty            |
| Application: I | Heel-Proof Pedestrian    |
| Slot Width/H   | ole Size:1/4"            |
| ADA:           | Yes                      |
| H-20:          | No                       |
| FAA:           | No                       |
|                |                          |